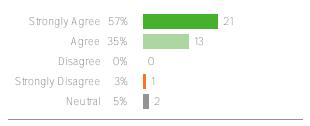

A (highestrating) 67%

B 19%

C 11%

D 0%

F (lowestrating) 3%

1

Favorable:

District average: Washington E