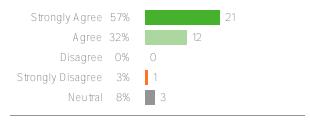

Families' perceptions of how well a school matches their child's developmental need d ded of eding from Mesme with their child's

| 37 responses |            | District average: | Washington Elementary School<br>District |
|--------------|------------|-------------------|------------------------------------------|
|              |            |                   |                                          |
|              |            |                   |                                          |
|              | Favorable: |                   |                                          |