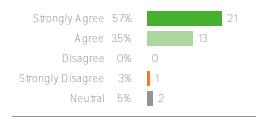

Families' perceptions of how well a school matches their child's developmental need d ded of eding from Mesme with their child's

| 37 responses |            | District average: | Washington Elementary School<br>District |
|--------------|------------|-------------------|------------------------------------------|
|              |            |                   |                                          |
|              |            |                   |                                          |
|              | Favorable: |                   |                                          |