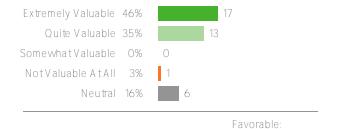

Families' perceptions of how well a school matches their child's developmental need d ded of eding from Mesme with their child's

| 37 responses |            | District average: | Washington Elementary School<br>District |
|--------------|------------|-------------------|------------------------------------------|
|              |            |                   |                                          |
|              |            |                   |                                          |
|              | Favorable: |                   |                                          |