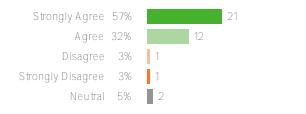

Families' perceptions of how well a school matches their child's developmental need d ded of eding from Mesme with their child's

| 37 responses |            | District average: | Washington Elementary School<br>District |
|--------------|------------|-------------------|------------------------------------------|
|              |            |                   |                                          |
|              |            |                   |                                          |
|              | Favorable: |                   |                                          |